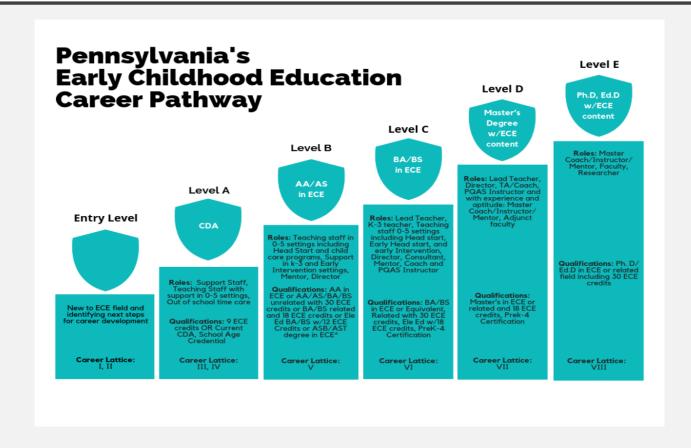

### CAREER PATHWAYS... moving beyond career ladders/lattices

- Relevant
- Accessible
- Affordable
- Recognizable
- Supported

## SYSTEMS BUILDING AND VISION SETTING TO MOVE THE NEEDLE ON PROFESSIONALIZING: ECE CAREER PATHWAYS