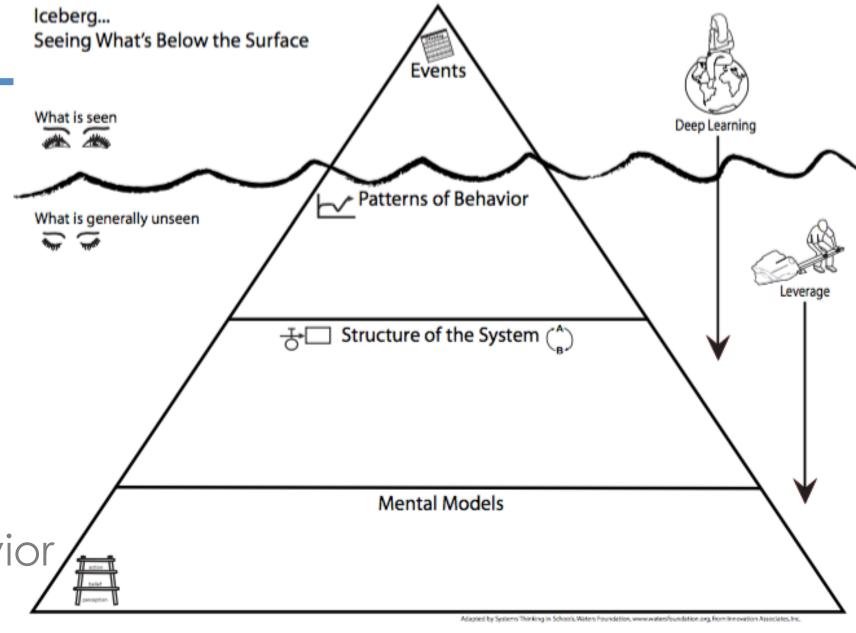

Habits of Systems
Thinking
Seeing what is
below the surface:

Mental models

Patterns of behavior