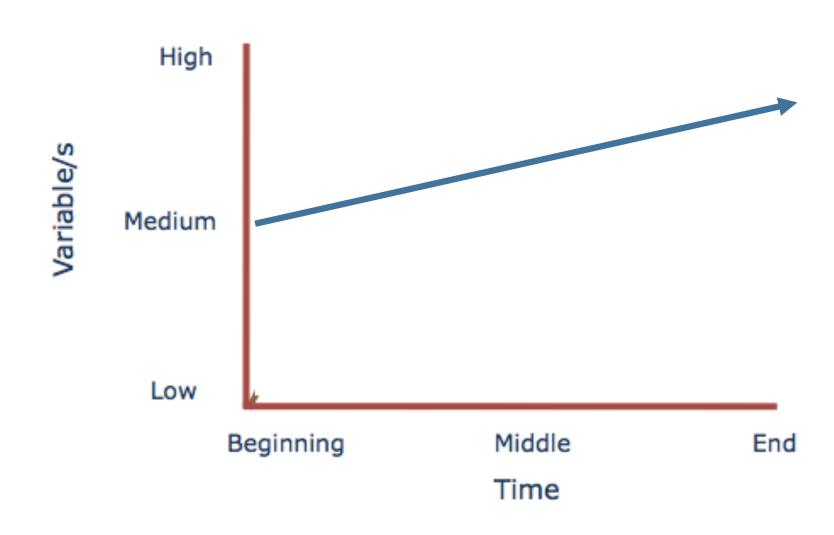

bits of systems thinking
- Powerful communicating

# O/ Why are we here









How much service did we deliver?

# Customers served

# Services/Activities

#### How Well We Do It

How well did we do it?

% Services/activities performed well

#### Is Anyone Better Off?

What quantity/quality of change for the better did we produce?
#/% with improvement in:

Skills

Attitudes

Behavior

Circumstances

EFFECT

EFFORT



Habits of Systems
Thinking
Seeing what is
below the surface:

Mental models

Patterns of behavior





#### Mental models | Perspective taking

6 PHOTOGRAPHERS 1 MAN 6 PERSPECTIVES

https://www.youtube.com/watch?v=F-TyPfYMDK8



#### O/ Mental models | Perspective taking













# Patterns of behavior





#### On Patterns of behavior





#### On Patterns of behavior





#### On Patterns of behavior











### On Powerful communications

#### MESSAGING BASICS

Identify your audience, and decide in advance what you want them to do, think, or feel

Get your point across in 3 messages, and make them short, precise and "sticky"

Speak to your audience in a language they can relate to and understand

Use real examples,
data and other
evidence to make
your case



# On Powerful communications

BEFORE
GETTING ON
THE ELEVATOR

AUDIENCE and OBJECTIVE

3 STICKY MESSAGES

CHOOSE YOUR WORDS WISELY

WHAT'S THE DATA YOU'LL USE



#### FIND US @ www.ceelo.org/leadership-academy

- Meeting materials
- Resources

#### CONTACT US:

- •jmartella@edc.org
- •jsquires@nieer.org