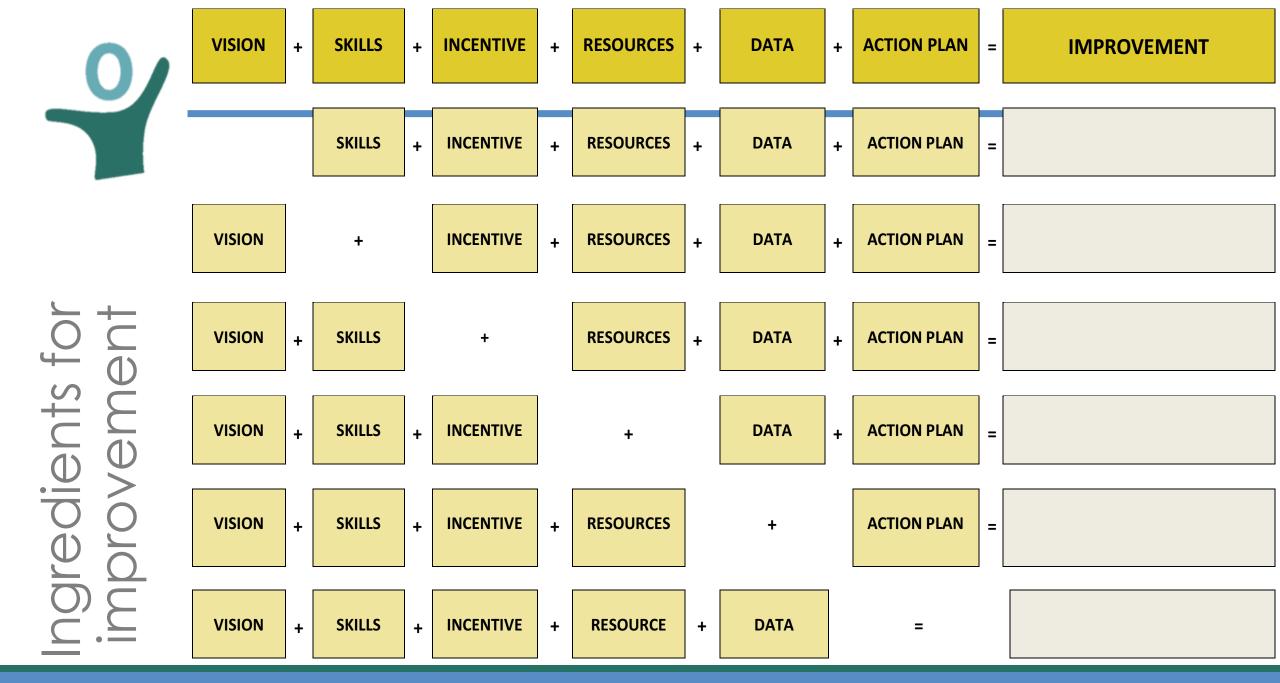

Habits of Systems
Thinking
Seeing what is
below the surface:

Mental models

Patterns of behavior