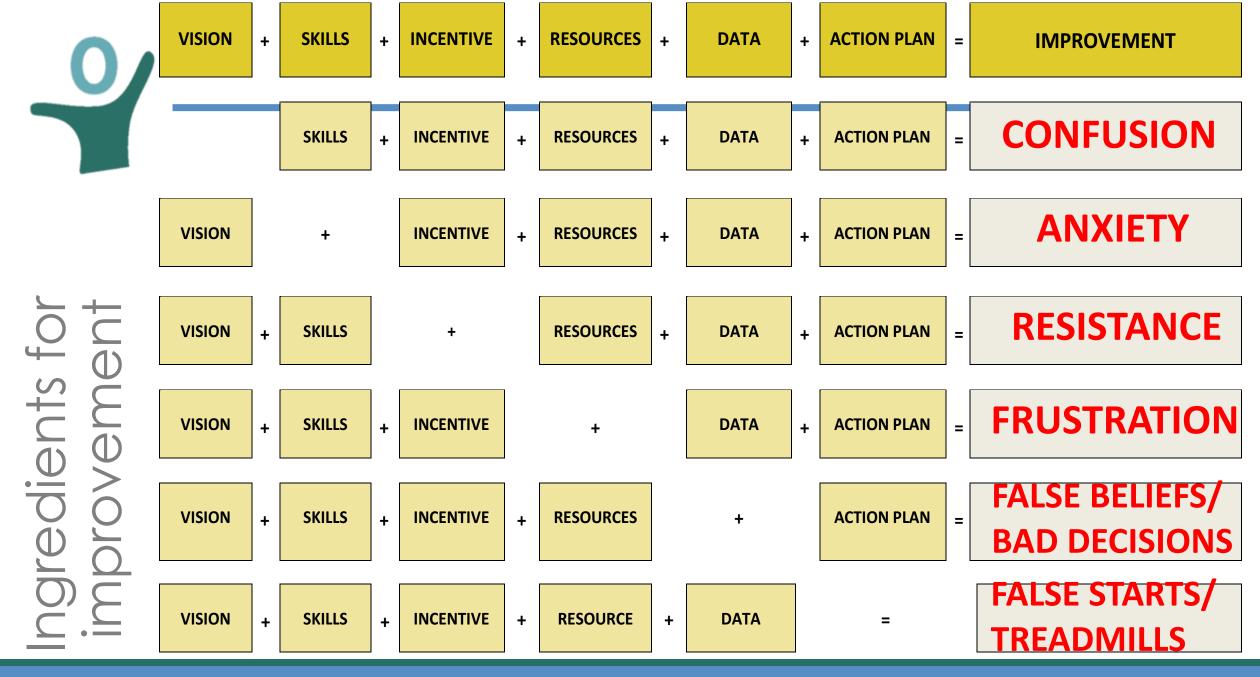

Habits of Systems
Thinking
Seeing what is
below the surface:

Mental models

Patterns of behavior