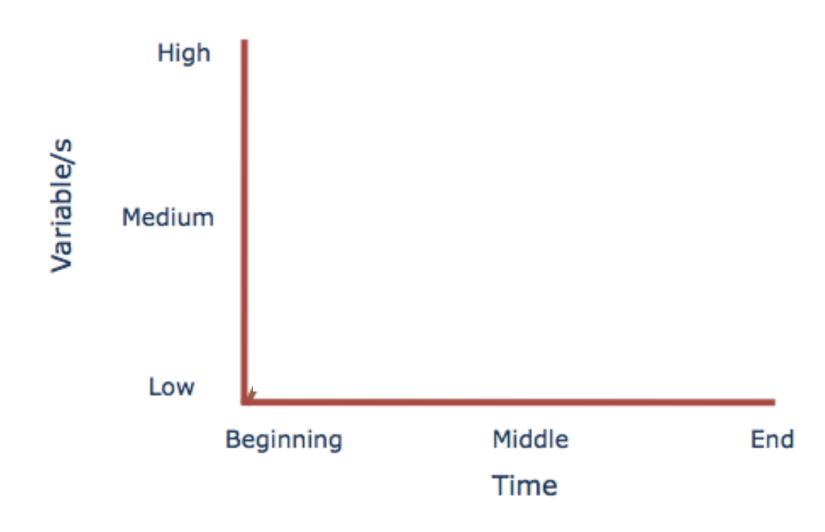

ls

- Driving with data | RBL
- Habits of systems thinking
- Powerful communicating

# O/ Why are we here









How much service did we deliver?

# Customers served

# Services/Activities

#### How Well We Do It

How well did we do it?

% Services/activities performed well

#### Is Anyone Better Off?

What quantity/quality of change for the better did we produce?
#/% with improvement in:

Skills

Attitudes

Behavior

Circumstances

EFFECT

EFFORT



Habits of Systems
Thinking
Seeing what is
below the surface:

Mental models

Patterns of behavior





#### Mental models | Perspective taking

6 PHOTOGRAPHERS 1 MAN 6 PERSPECTIVES

https://www.youtube.com/watch?v=F-TyPfYMDK8



#### O/ Mental models | Perspective taking













# Patterns of behavior





#### On Patterns of behavior





#### On Patterns of behavior





#### On Patterns of behavior











### On Powerful communications

#### MESSAGING BASICS

Identify your audience, and decide in advance what you want them to do, think, or feel

Get your point across in 3 messages, and make them short, precise and "sticky"

Speak to your audience in a language they can relate to and understand

Use real examples,
data and other
evidence to make
your case



# On Powerful communications

BEFORE
GETTING ON
THE ELEVATOR

AUDIENCE and OBJECTIVE

3 STICKY MESSAGES

CHOOSE YOUR WORDS WISELY

WHAT'S THE DATA YOU'LL USE



#### FIND US @ www.ceelo.org/leadership-academy

- Meeting materials
- Resources

#### CONTACT US:

- •jmartella@edc.org
- •jsquires@nieer.org