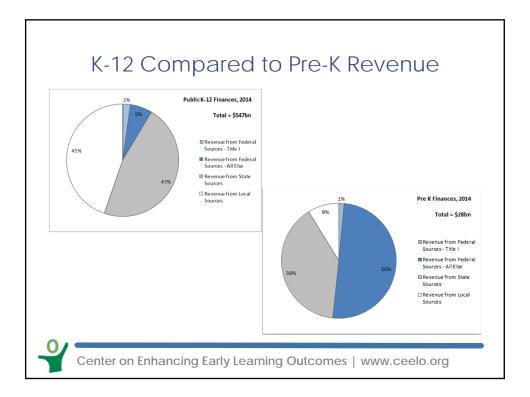

## Sources of State Pre-K Funding (How state and local governments collect funds)

| 1 01 10                      | Portion of State Financing by Funding Source |      |     |      |     |     |  |  |  |
|------------------------------|----------------------------------------------|------|-----|------|-----|-----|--|--|--|
|                              | Total                                        | AZ   | со  | NJ   | ОК  | TN  |  |  |  |
| State General Appropriations | 81.5%                                        |      | 79% | 100% | 56% | 80% |  |  |  |
| Property Taxes               | 9.4%                                         |      | 21% |      | 32% | 15% |  |  |  |
| State Lottery                | 6.0%                                         |      |     |      |     |