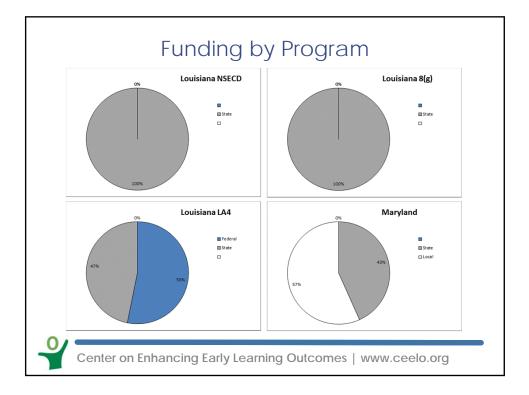

## Sources of State Pre-K Funding (How state and local governments collect funds)

| 1 01 10                      | Portion of State Financing by Funding Source |      |     |      |     |     |  |  |  |
|------------------------------|----------------------------------------------|------|-----|------|-----|-----|--|--|--|
|                              | Total                                        | AZ   | со  | NJ   | ОК  | TN  |  |  |  |
| State General Appropriations | 81.5%                                        |      | 79% | 100% | 56% | 80% |  |  |  |
| Property Taxes               | 9.4%                                         |      | 21% |      | 32% | 15% |  |  |  |
| State Lottery                | 6.0%                                         |      |     |      |     |     |  |  |  |
| Other Local Taxes            | 1.5%                                         |      |     |      | 12% | 5%  |  |  |  |
| State Tobacco Settlements    | 0.8%                                         |      |     |      |     |     |  |  |  |
| State Sin Tax                | 0.5%                                         | 100% |     |      |     |     |  |  |  |
| SIBs                         | 0.3%                                         |      |     |      |     |     |  |  |  |
| State Sales Tax              | 0.1%                                         |      |     |      |     |     |  |  |  |
| State Gambling Funds         | 0.1%                                         |      |     |      |     |     |  |  |  |