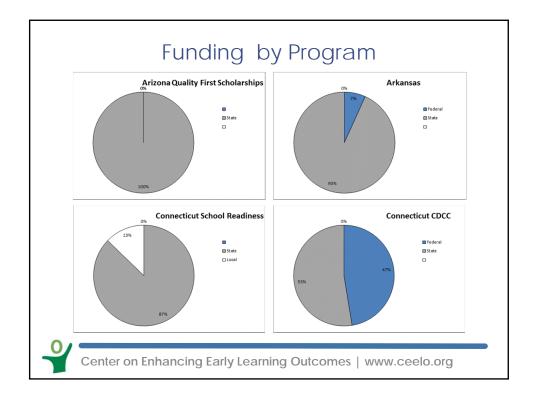

## Sources of State Pre-K Funding (How state and local governments collect funds)

| 1 01 10                      | Portion of State Financing by Funding Source |      |     |      |     |     |  |  |  |
|------------------------------|----------------------------------------------|------|-----|------|-----|-----|--|--|--|
|                              | Total                                        | AZ   | со  | NJ   | ОК  | TN  |  |  |  |
| State General Appropriations | 81.5%                                        |      | 79% | 100% | 56% | 80% |  |  |  |
| Property Taxes               | 9.4%                                         |      | 21% |      | 32% | 15% |  |  |  |
| State Lottery                | 6.0%                                         |      |     |      |     |     |  |  |  |
| Other Local Taxes            | 1.5%                                         |      |     |      | 12% | 5%  |  |  |  |
| State Tobacco Settlements    | 0.8%                                         |      |     |      |     |     |  |  |  |
| State Sin Tax                | 0.5%                                         | 100% |     |      |     |     |  |  |  |
| SIBs                         | 0.3%                                         |      |     |      |     |     |  |  |  |
| State Sales Tax              | 0.1%                                         |      |     |      |     |     |  |  |  |
| State Gambling Funds         | 0.1%                                         |      |     |      |     |     |  |  |  |