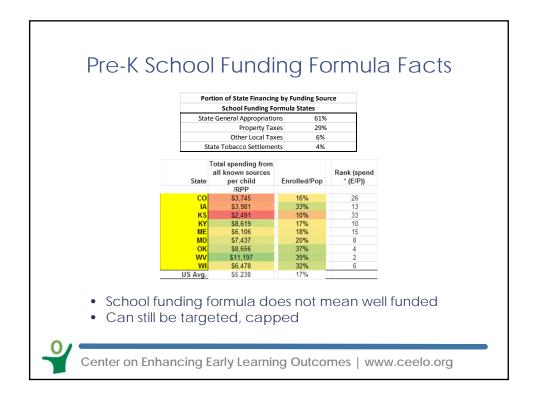

## Sources of State Pre-K Funding (How state and local governments collect funds)

| 1 01 10                      | Portion of State Financing by Funding Source |      |     |      |     |     |  |  |  |
|------------------------------|----------------------------------------------|------|-----|------|-----|-----|--|--|--|
|                              | Total                                        | AZ   | со  | NJ   | ОК  | TN  |  |  |  |
| State General Appropriations | 81.5%                                        |      | 79% | 100% | 56% | 80% |  |  |  |
| Property Taxes               | 9.4%                                         |      | 21% |      | 32% | 15% |  |  |  |
| State Lottery                | 6.0%                                         |      |     |      |     |     |  |  |  |
| Other Local Taxes            | 1.5%                                         |      |     |      | 12% | 5%  |  |  |  |
| State Tobacco Settlements    | 0.8%                                         |      |     |      |     |     |  |  |  |
| State Sin Tax                | 0.5%                                         | 100% |     |      |     |     |  |  |  |
| SIBs                         | 0.3%                                         |      |     |      |     |     |  |  |  |
| State Sales Tax              | 0.1%                                         |      |     |      |     |     |  |  |  |
| State Gambling Funds         | 0.1%                                         |      |     |      |     |     |  |  |  |