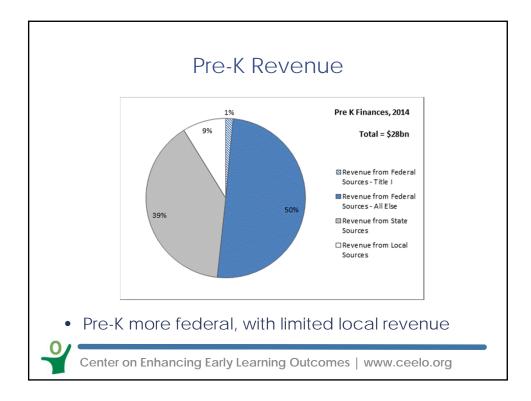

## Sources of State Pre-K Funding (How state and local governments collect funds)

| 1 01 10                      | Portion of State Financing by Funding Source |      |     |      |     |     |  |  |  |
|------------------------------|----------------------------------------------|------|-----|------|-----|-----|--|--|--|
|                              | Total                                        | AZ   | со  | NJ   | ОК  | TN  |  |  |  |
| State General Appropriations | 81.5%                                        |      | 79% | 100% | 56% | 80% |  |  |  |
| Property Taxes               | 9.4%                                         |      | 21% |      | 32% | 15% |  |  |  |
| State Lottery                | 6.0%                                         |      |     |      |     |