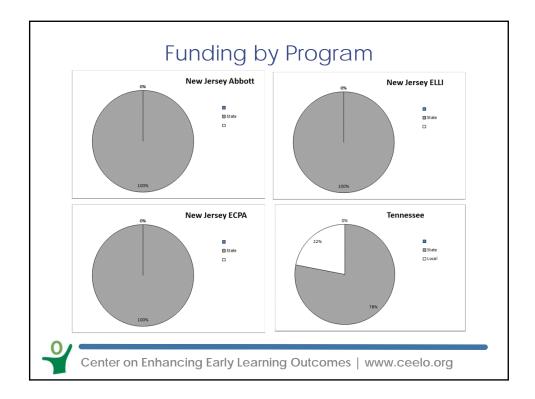

## Sources of State Pre-K Funding (How state and local governments collect funds)

| 1 01 10                      | Portion of State Financing by Funding Source |      |     |      |     |     |  |  |  |
|------------------------------|----------------------------------------------|------|-----|------|-----|-----|--|--|--|
|                              | Total                                        | AZ   | со  | NJ   | ОК  | TN  |  |  |  |
| State General Appropriations | 81.5%                                        |      | 79% | 100% | 56% | 80% |  |  |  |
| Property Taxes               | 9.4%                                         |      | 21% |      | 32% | 15% |  |  |  |
| State Lottery                | 6.0%                                         |      |     |      |     |     |  |  |  |
| Other Local Taxes            | 1.5%                                         |      |     |      | 12% | 5%  |  |  |  |
| State Tobacco Settlements    | 0.8%                                         |      |     |      |     |     |  |  |  |
| State Sin Tax                | 0.5%                                         | 100% |     |      |     |     |  |  |  |
| SIBs                         | 0.3%                                         |      |     |      |     |     |  |  |  |
| State Sales Tax              | 0.1%                                         |      |     |      |     |     |  |  |  |
| State Gambling Funds         | 0.1%                                         |      |     |      |     |     |  |  |  |