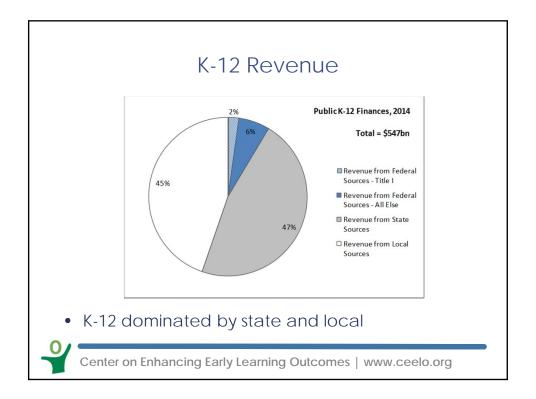

## Sources of State Pre-K Funding (How state and local governments collect funds)

| 1 01 10                      | Portion of State Financing by Funding Source |      |     |      |     |     |  |  |  |
|------------------------------|----------------------------------------------|------|-----|------|-----|-----|--|--|--|
|                              | Total                                        | AZ   | со  | NJ   | ОК  | TN  |  |  |  |
| State General Appropriations | 81.5%                                        |      | 79% | 100% | 56% | 80% |  |  |  |
| Property Taxes               | 9.4%                                         |      | 21% |      | 32% | 15% |  |  |  |
| State Lottery                | 6.0%                                         |      |     |      |     |