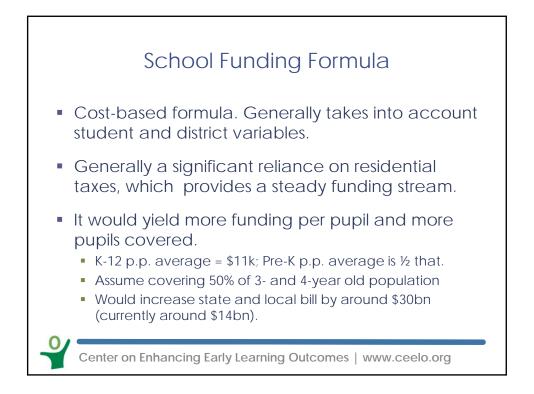

## How State Pre-K Programs are Funded (How money goes from government to program)

| Portion of State Financing by Funding Instrument |       |        |       |        |        |        |  |  |  |
|--------------------------------------------------|-------|--------|-------|--------|--------|--------|--|--|--|
|                                                  | Total | AZ     | со    | NJ     | ОК     | TN     |  |  |  |
| Discretionary Grants                             | 35.4% | 100.0% |       |        |        |        |  |  |  |
| Formula Grants                                   | 28.6% |        |       | 100.0% |        | 100.0% |  |  |  |
| School Funding Formula                           | 18.6% |        | 77.5% |        | 100.0% |        |  |  |  |
| Foundation Aid                                   | 10.8% |        |       |        |        |        |  |  |  |
| Voucher                                          | 5.2%  |        |       |        |        |        |  |  |  |
| Scholarships                                     | 0.6%  |        |       |        |        |        |  |  |  |
| Tax Credits                                      | 0.5%  |        | 22.5% |        |        |        |  |  |  |
| SIBs                                             | 0.3%  |        |       |        |        |        |  |  |  |